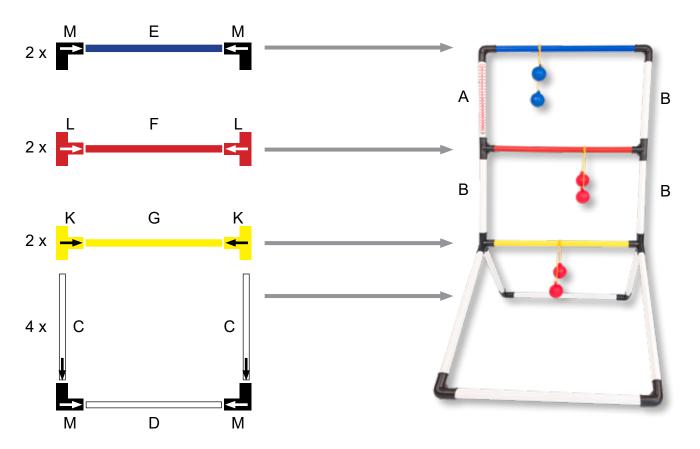

## **Assembly Instructions**

1. Place all parts sorted on floor - best way not getting confused of the different lengths of tubes.

2. Pre-Assemble these parts like this

3. Connect the parts like this, two sets