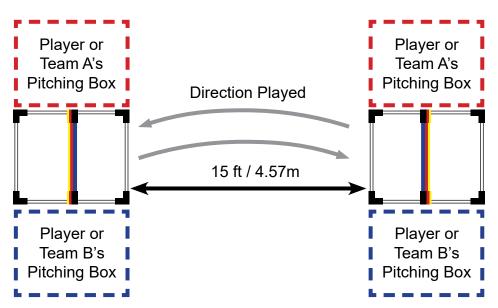

#### Ladder Game is played by 2 players or 4 players (2 teams)

Place the Ladders as above on the ground.

Decide who goes first, flip a coin etc.

Start on one side. Stand in your Pitching Box and throw one Bola onto the Ladders.