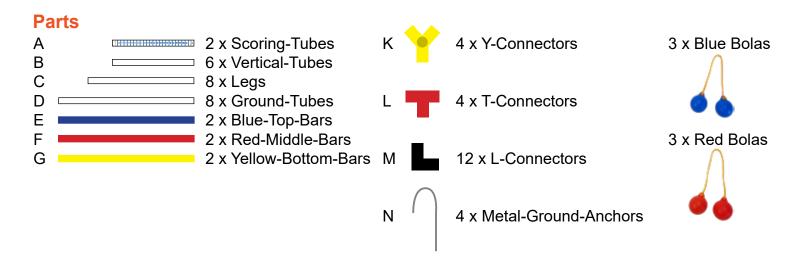

## **Assembly Instructions**

1. Place all parts sorted on floor - best way not getting confused of the different lengths of tubes.

2. Pre-Assemble these parts like this

3. Connect the parts like this, two sets